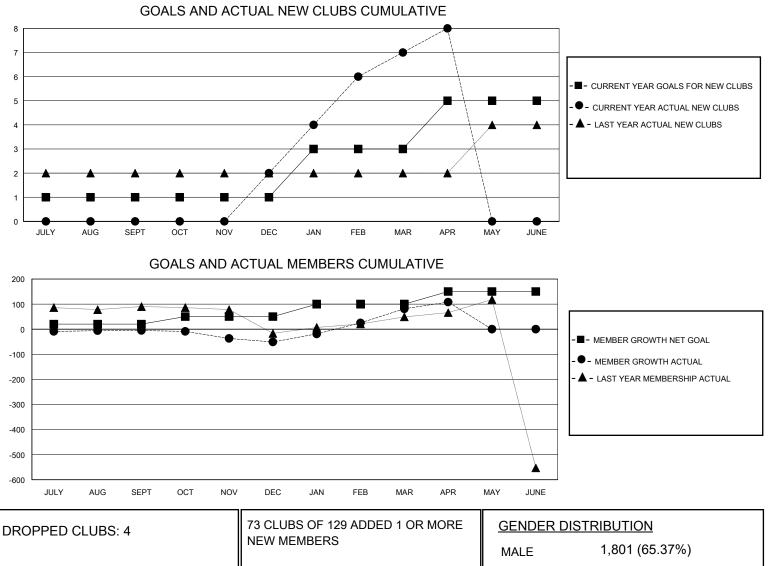

## District 3233G2

Results as of: 4/30/2024

| GMT:          |               |             | GMT CA        |                       |                         |                         |                                                    |  |  |
|---------------|---------------|-------------|---------------|-----------------------|-------------------------|-------------------------|----------------------------------------------------|--|--|
|               | Club          | S           |               | Members               |                         |                         |                                                    |  |  |
|               | RESULTS FOR   | R 2023-2024 |               | RESULTS FOR 2023-2024 |                         |                         |                                                    |  |  |
| QUARTER       | NEW CLUB GOAL | NEW CLUBS   | DROPPED CLUBS | QUARTER MEM           | IBER GROWTH NET<br>GOAL | MEMBER GROWTH<br>ACTUAL | DROPPED<br>MEMBERS ACTUAL<br>(including transfers) |  |  |
| JULY/AUG/SEPT | 1             | 0           | 2             | JULY/AUG/SEPT         | 20                      | 187                     | 139                                                |  |  |
| OCT/NOV/DEC   | 0             | 2           | 0             | OCT/NOV/DEC           | 30                      | 108                     | 148                                                |  |  |
| JAN/FEB/MAR   | 2             | 5           | 2             | JAN/FEB/MAR           | 50                      | 164                     | 31                                                 |  |  |
| APR/MAY/JUNE  | 2             | 1           | 0             | APR/MAY/JUNE          | 50                      | 32                      | 3                                                  |  |  |

|                   |     |                           | MALE                       | 1,801 (65.37%)<br>950 (34.48%) |       |
|-------------------|-----|---------------------------|----------------------------|--------------------------------|-------|
| DROPPED MEMBERS   |     |                           | FEMALE                     | 950 (54.46 %)                  |       |
| DECEASED          | 7   | CLICK HERE FOR CUMULATIVE | TOTAL FAMILY UNIT MEMBERS  |                                | 1,415 |
| CLUB CANCELLED 12 |     | MEMBERSHIP DATA           |                            |                                | 881   |
| OTHER             | 302 |                           | FAMILY MEMBERS PAYING HALF |                                |       |
| TOTAL             | 321 |                           |                            |                                |       |